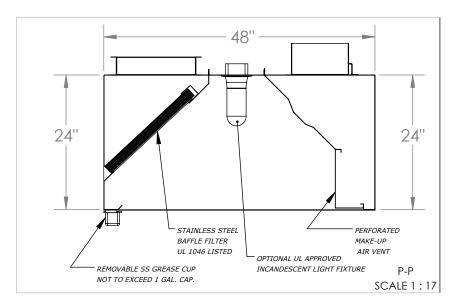

## STAINLESS STEEL EXHAUST HOOD N.S.F. LISTED. CONFORMS TO NFPA96

Hood Constructed with continuous liquid-tight weld in conformance to IMC 2012 507.7.1.

Hood material: 18 Gauge 430 STAINLESS STEEL (#3 polish) where exposed.

OBS.: Installing contractor have the responsability to ensure hood cleareance from limitedcombustible and combustible materials is compliant with local code requirements.

| STANDARD COMPONENTS                     |                 |                                   |                                             |     |        |  |  |  |
|-----------------------------------------|-----------------|-----------------------------------|---------------------------------------------|-----|--------|--|--|--|
| MOUNTING BRACKET<br>12-GAUGE GALVANIZED | Grease<br>Drain | Grease Cup<br>Stainless Steel NSF | Grease Filter<br>Stainless Steel<br>UL 1046 |     |        |  |  |  |
| QTY                                     | QTY             | QTY                               | QTY Length Height                           |     | Height |  |  |  |
|                                         |                 |                                   | 0                                           | 16" | 20"    |  |  |  |
| 4                                       | 1               | 1                                 | 4                                           | 20" | 20"    |  |  |  |
|                                         |                 |                                   | 1                                           | 25" | 20"    |  |  |  |

| SUGGESTED COMPONENTS          |           |                                         |           |          |                                      |                                    |         |  |  |
|-------------------------------|-----------|-----------------------------------------|-----------|----------|--------------------------------------|------------------------------------|---------|--|--|
| Exhaust Collar                |           | Supply Collar<br>(Built-in Fire Damper) |           | Standoff | Incandescent Light                   | Shipping Crate                     |         |  |  |
|                               |           |                                         |           |          | Fixture                              | Dimensions (in) and<br>Weight (lb) |         |  |  |
| 16-Gauge Cold<br>Rolled Build |           | 16-Gauge Cold<br>Rolled Build           |           | □ NONE   | UL Listed<br>(Included<br>Component) | Length:                            | 112"    |  |  |
|                               |           |                                         |           |          |                                      | Width:                             | 52"     |  |  |
| QTY                           | Size      | QTY                                     | Size      |          | QTY                                  | Height:                            | 32"     |  |  |
| 1                             | 14" x 18" | 2                                       | 10" x 16" |          | 2                                    | Weight:                            | 387 lbs |  |  |