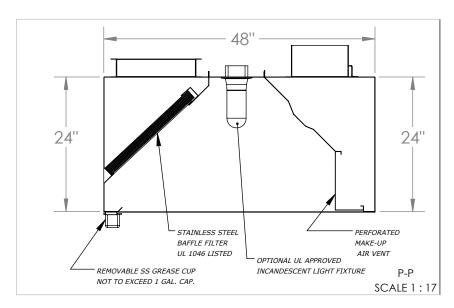

| STANDARD COMPONENTS                     |                 |                                   |                                             |     |        |  |  |  |  |  |  |
|-----------------------------------------|-----------------|-----------------------------------|---------------------------------------------|-----|--------|--|--|--|--|--|--|
| MOUNTING BRACKET<br>12-GAUGE GALVANIZED | Grease<br>Drain | Grease Cup<br>Stainless Steel NSF | Grease Filter<br>Stainless Steel<br>UL 1046 |     |        |  |  |  |  |  |  |
| QTY                                     | QTY             | QTY                               | QTY Length He                               |     | Height |  |  |  |  |  |  |
| 4                                       | 1               | 1                                 | 0                                           | 16" | 20"    |  |  |  |  |  |  |
|                                         |                 |                                   | 1                                           | 20" | 20"    |  |  |  |  |  |  |
|                                         |                 |                                   | 3                                           | 25" | 20"    |  |  |  |  |  |  |

## STAINLESS STEEL EXHAUST HOOD N.S.F. LISTED. CONFORMS TO NFPA96

Hood Constructed with continuous liquid-tight weld in conformance to IMC 2012 507.7.1.

Hood material: 18 Gauge 430 STAINLESS STEEL (#3 polish) where exposed.