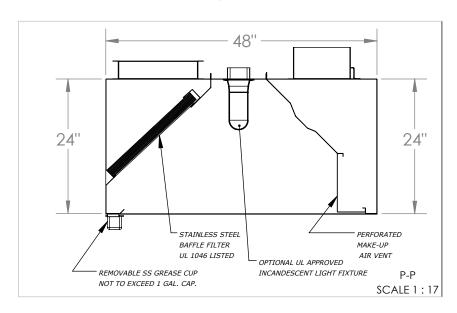

## STAINLESS STEEL EXHAUST HOOD N.S.F. LISTED. CONFORMS TO NFPA96

Hood Constructed with continuous liquid-tight weld in conformance to IMC 2012 507.7.1.

Hood material: 18 Gauge 430 STAINLESS STEEL (#3 polish) where exposed.

| STANDARD COMPONENTS                     |                 |                                   |                                             |     |        |  |  |  |  |  |  |
|-----------------------------------------|-----------------|-----------------------------------|---------------------------------------------|-----|--------|--|--|--|--|--|--|
| MOUNTING BRACKET<br>12-GAUGE GALVANIZED | Grease<br>Drain | Grease Cup<br>Stainless Steel NSF | Grease Filter<br>Stainless Steel<br>UL 1046 |     |        |  |  |  |  |  |  |
| QTY                                     | QTY             | QTY                               | QTY Length Heig                             |     | Height |  |  |  |  |  |  |
|                                         | 1               | 1                                 | 0                                           | 16" | 20"    |  |  |  |  |  |  |
| 4                                       |                 |                                   | 3                                           | 20" | 20"    |  |  |  |  |  |  |
|                                         |                 |                                   | 1                                           | 25" | 20"    |  |  |  |  |  |  |