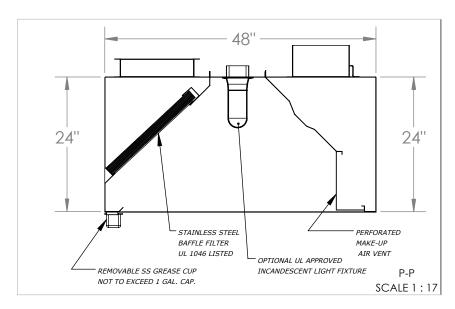

## MODEL INFORMATION TYPE DIMENSIONS CFM SPECS WEIGHT LENGTH WIDTH HEIGHT EXHAUST PLENUM SUPPLY PLENUM 203 lbs 72" 48" 24" 1813 @ 0.5 ESP 1450 @ 0.12 ESP 203 lbs

OBS.: Installing contractor have the responsability to ensure hood cleareance from limited-combustible and combustible materials is compliant with local code requirements.

| STANDARD COMPONENTS                     |                 |                                   |                                             |     |        |  |  |  |  |  |  |
|-----------------------------------------|-----------------|-----------------------------------|---------------------------------------------|-----|--------|--|--|--|--|--|--|
| MOUNTING BRACKET<br>12-GAUGE GALVANIZED | Grease<br>Drain | Grease Cup<br>Stainless Steel NSF | Grease Filter<br>Stainless Steel<br>UL 1046 |     |        |  |  |  |  |  |  |
| QTY                                     | QTY             | QTY                               | QTY Length He                               |     | Height |  |  |  |  |  |  |
|                                         | 1               | 1                                 | 0                                           | 16" | 20"    |  |  |  |  |  |  |
| 4                                       |                 |                                   | 1                                           | 20" | 20"    |  |  |  |  |  |  |
|                                         |                 |                                   | 2                                           | 25" | 20"    |  |  |  |  |  |  |

## STAINLESS STEEL EXHAUST HOOD N.S.F. LISTED. CONFORMS TO NFPA96

Hood Constructed with continuous liquid-tight weld in conformance to IMC 2012 507.7.1.

Hood material: 18 Gauge 430 STAINLESS STEEL (#3 polish) where exposed.