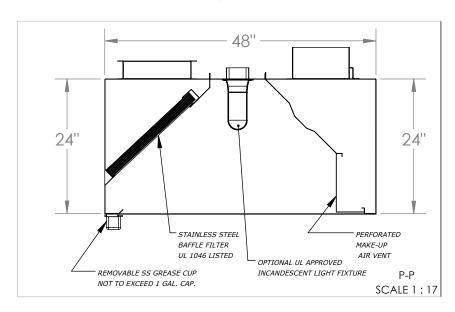

OBS.: Installing contractor have the responsability to ensure hood cleareance from limitedcombustible and combustible materials is compliant with local code requirements.

| STANDARD COMPONENTS                     |                 |                                   |                                             |     |        |  |  |  |  |
|-----------------------------------------|-----------------|-----------------------------------|---------------------------------------------|-----|--------|--|--|--|--|
| MOUNTING BRACKET<br>12-GAUGE GALVANIZED | Grease<br>Drain | Grease Cup<br>Stainless Steel NSF | Grease Filter<br>Stainless Steel<br>UL 1046 |     |        |  |  |  |  |
| QTY                                     | QTY             | QTY                               | QTY Length Heig                             |     | Height |  |  |  |  |
|                                         |                 |                                   | 0                                           | 16" | 20"    |  |  |  |  |
| 4                                       | 1               | 1                                 | 3                                           | 20" | 20"    |  |  |  |  |
|                                         |                 |                                   | 0                                           | 25" | 20"    |  |  |  |  |

| SUGGESTED COMPONENTS          |           |                                         |           |          |                        |                                    |         |  |  |  |
|-------------------------------|-----------|-----------------------------------------|-----------|----------|------------------------|------------------------------------|---------|--|--|--|
| Exhaust Collar                |           | Supply Collar<br>(Built-in Fire Damper) |           | Standoff | Incandescent Light     | Shipping Crate                     |         |  |  |  |
|                               |           |                                         |           |          | Fixture                | Dimensions (in) and<br>Weight (lb) |         |  |  |  |
| 16-Gauge Cold<br>Rolled Build |           | 16-Gauge Cold<br>Rolled Build           |           | □ NONE   | UL Listed<br>(Included | Length:                            | 64"     |  |  |  |
|                               |           |                                         |           |          | Component)             | Width:                             | 52"     |  |  |  |
| QTY                           | Size      | QTY                                     | Size      |          | QTY                    | Height:                            | 32"     |  |  |  |
| 1                             | 12" x 12" | 1                                       | 10" x 16" |          | 1                      | Weight:                            | 228 lbs |  |  |  |

## STAINLESS STEEL EXHAUST HOOD N.S.F. LISTED. CONFORMS TO NFPA96

Hood Constructed with continuous liquid-tight weld in conformance to IMC 2012 507.7.1.

Hood material: 18 Gauge 430 STAINLESS STEEL (#3 polish) where exposed.