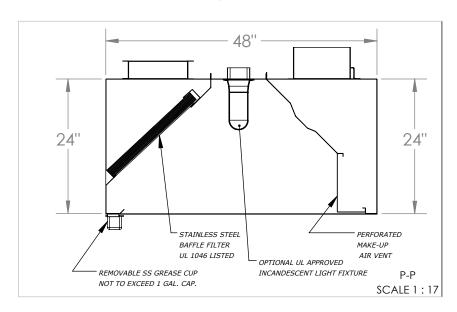

## 

| MODEL INFORMATION |        |            |        |                |                |         |  |  |  |  |
|-------------------|--------|------------|--------|----------------|----------------|---------|--|--|--|--|
| TYPE              | [      | DIMENSIONS |        | CFM SI         | WEIGHT         |         |  |  |  |  |
| 1                 | LENGTH | WIDTH      | HEIGHT | EXHAUST PLENUM | SUPPLY PLENUM  | 153 lbs |  |  |  |  |
|                   | 48"    | 48"        | 24"    | 1208 @ 0.5 ESP | 966 @ 0.12 ESP |         |  |  |  |  |

OBS.: Installing contractor have the responsability to ensure hood cleareance from limitedcombustible and combustible materials is compliant with local code requirements.

| STANDARD COMPONENTS                     |                 |                                   |                                             |     |        |  |  |  |  |
|-----------------------------------------|-----------------|-----------------------------------|---------------------------------------------|-----|--------|--|--|--|--|
| MOUNTING BRACKET<br>12-GAUGE GALVANIZED | Grease<br>Drain | Grease Cup<br>Stainless Steel NSF | Grease Filter<br>Stainless Steel<br>UL 1046 |     |        |  |  |  |  |
| QTY                                     | QTY             | QTY                               | QTY Length Heig                             |     | Height |  |  |  |  |
|                                         |                 |                                   | 0                                           | 16" | 20"    |  |  |  |  |
| 4                                       | 1               | 1                                 | 1                                           | 20" | 20"    |  |  |  |  |
|                                         |                 |                                   | 1                                           | 25" | 20"    |  |  |  |  |

| SUGGESTED COMPONENTS          |               |                                         |           |          |                        |                                    |         |  |  |
|-------------------------------|---------------|-----------------------------------------|-----------|----------|------------------------|------------------------------------|---------|--|--|
| Exhaust Collar                |               | Supply Collar<br>(Built-in Fire Damper) |           | Standoff | Incandescent Light     | Shipping Crate                     |         |  |  |
|                               |               |                                         |           |          | Fixture                | Dimensions (in) and<br>Weight (lb) |         |  |  |
| 16-Gauge Cold<br>Rolled Build |               | 16-Gauge Cold<br>Rolled Build           |           | □ NONE   | UL Listed<br>(Included | Length:                            | 52"     |  |  |
|                               |               |                                         |           |          | Component)             | Width:                             | 52"     |  |  |
| QTY                           | Size          | QTY                                     | Size      |          | QTY                    | Height:                            | 32"     |  |  |
| 1                             | 10.5" x 10.5" | 1                                       | 10" x 16" |          | 1                      | Weight:                            | 193 lbs |  |  |

## STAINLESS STEEL EXHAUST HOOD N.S.F. LISTED. CONFORMS TO NFPA96

Hood Constructed with continuous liquid-tight weld in conformance to IMC 2012 507.7.1.

Hood material: 18 Gauge 430 STAINLESS STEEL (#3 polish) where exposed.