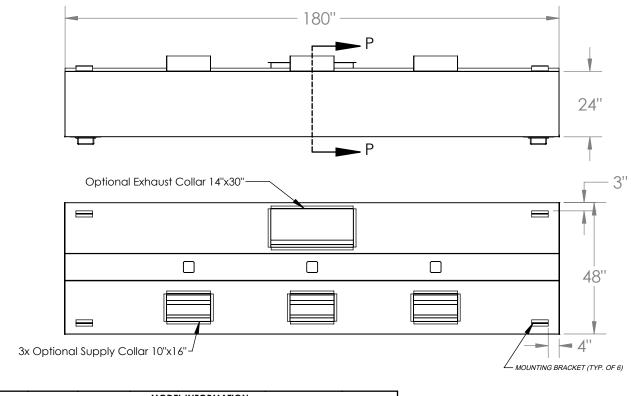

| MODEL INFORMATION |        |            |        |                |                 |         |  |  |  |
|-------------------|--------|------------|--------|----------------|-----------------|---------|--|--|--|
| TYPE              | [      | DIMENSIONS |        | CFM SI         | CFM SPECS       |         |  |  |  |
| ı                 | LENGTH | WIDTH      | HEIGHT | EXHAUST PLENUM | SUPPLY PLENUM   | 470 lbs |  |  |  |
|                   | 180"   | 48"        | 24"    | 4532 @ 0.5 ESP | 3626 @ 0.12 ESP | 4/0 103 |  |  |  |

OBS.: Installing contractor have the responsability to ensure hood cleareance from limitedcombustible and combustible materials is compliant with local code requirements.

| MOUNTING BRACKET Grease Grease Cup Stainless Steel  12-GAUGE GALVANIZED Drain Stainless Steel  12-GAUGE GALVANIZED Drain Stainless Steel |     |                                   |                            |        |        |  |  |  |
|------------------------------------------------------------------------------------------------------------------------------------------|-----|-----------------------------------|----------------------------|--------|--------|--|--|--|
|                                                                                                                                          |     | Grease Cup<br>Stainless Steel NSF | Stainless Steel<br>UL 1046 |        |        |  |  |  |
| QTY                                                                                                                                      | QTY | QTY                               | QTY                        | Length | Height |  |  |  |
|                                                                                                                                          |     |                                   | 0                          | 16"    | 20"    |  |  |  |
| 6                                                                                                                                        | 2   | 2                                 | 4                          | 20"    | 20"    |  |  |  |
|                                                                                                                                          |     |                                   | 4                          | 25"    | 20"    |  |  |  |

| SUGGESTED COMPONENTS |              |               |                   |                |                        |                          |         |  |
|----------------------|--------------|---------------|-------------------|----------------|------------------------|--------------------------|---------|--|
|                      |              | Supply Collar |                   |                | Incandescent Light     | Shipping Crate           |         |  |
| Ext                  | naust Collar | (Buili        | r-in Fire Damper) | Standoff       | Fixture                | Dimensions (<br>Weight ( |         |  |
| 16-Gauge Cold        |              | 16-Gauge Cold |                   |                | UL Listed<br>(Included | Length:                  | 184"    |  |
| R                    | olleď Build  |               | Rolled Build      | □ NONE<br>□ 3" | Component) Width:      |                          | 52"     |  |
| QTY                  | Size         | QTY           | Size              |                | QTY                    | Height:                  | 32"     |  |
| 1                    | 14" x 30"    | 3             | 10" x 16"         |                | 3                      | Weight:                  | 620 lbs |  |