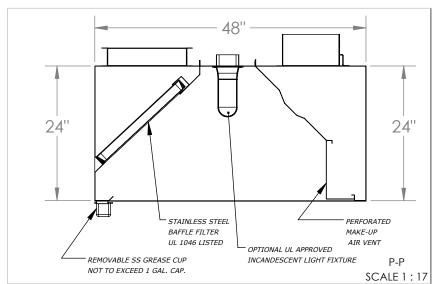

## STAINLESS STEEL EXHAUST HOOD N.S.F. LISTED. CONFORMS TO NFPA96

Hood Constructed with continuous liquid-tight weld in conformance to IMC 2012 507.7.1.

Hood material: 18 Gauge 430 STAINLESS STEEL (#3 polish) where exposed.

OBS.: Installing contractor have the responsability to ensure hood cleareance from limitedcombustible and combustible materials is compliant with local code requirements.

| MOUNTING BRACKET Grease Grease Cup Stainless Steel  12-GAUGE GALVANIZED Drain Stainless Steel  12-GAUGE GALVANIZED Drain Stainless Steel |     |                                   |                            |        |        |  |  |  |
|------------------------------------------------------------------------------------------------------------------------------------------|-----|-----------------------------------|----------------------------|--------|--------|--|--|--|
|                                                                                                                                          |     | Grease Cup<br>Stainless Steel NSF | Stainless Steel<br>UL 1046 |        |        |  |  |  |
| QTY                                                                                                                                      | QTY | QTY                               | QTY                        | Length | Height |  |  |  |
|                                                                                                                                          |     |                                   | 0                          | 16"    | 20"    |  |  |  |
| 6                                                                                                                                        | 2   | 2                                 | 4                          | 20"    | 20"    |  |  |  |
|                                                                                                                                          |     |                                   | 4                          | 25"    | 20"    |  |  |  |