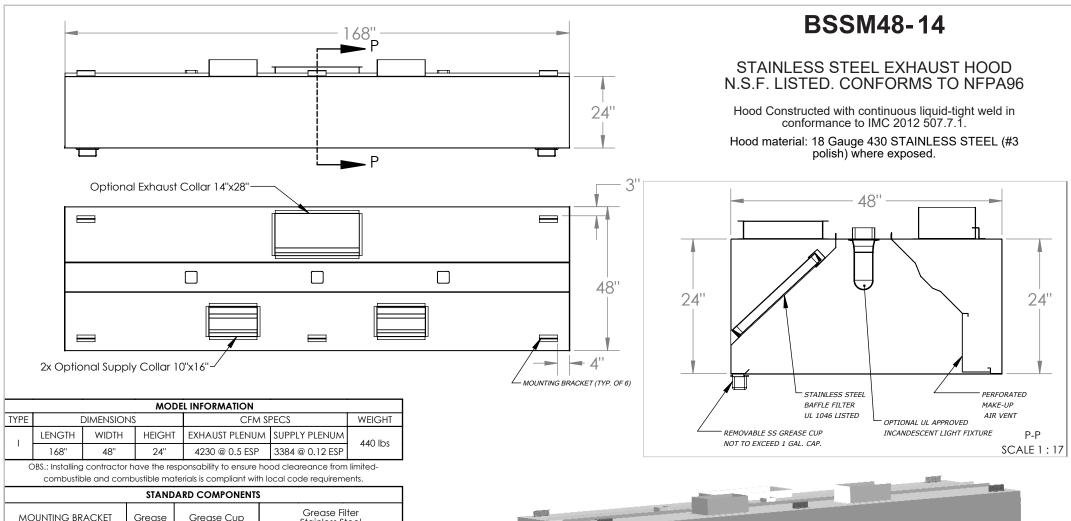

| STANDARD COMPONENTS                     |                 |                                   |     |                                             |        |  |  |  |  |
|-----------------------------------------|-----------------|-----------------------------------|-----|---------------------------------------------|--------|--|--|--|--|
| MOUNTING BRACKET<br>12-GAUGE GALVANIZED | Grease<br>Drain | Grease Cup<br>Stainless Steel NSF |     | Grease Filter<br>Stainless Steel<br>UL 1046 |        |  |  |  |  |
| QTY                                     | QTY             | QTY                               | QTY | Length                                      | Height |  |  |  |  |
|                                         |                 |                                   | 0   | 16"                                         | 20"    |  |  |  |  |
| 6                                       | 2               | 2                                 | 2   | 20"                                         | 20"    |  |  |  |  |
|                                         |                 |                                   | 5   | 25"                                         | 20"    |  |  |  |  |

|      | SUGGESTED COMPONENTS          |               |                                    |          |                                      |                                    |         |  |  |
|------|-------------------------------|---------------|------------------------------------|----------|--------------------------------------|------------------------------------|---------|--|--|
|      |                               | Supply Collar |                                    | Standoff | Incandescent Light .<br>Fixture      | Shipping Crate                     |         |  |  |
| Ext  | Exhaust Collar                |               | Supply Collar<br>r-in Fire Damper) |          |                                      | Dimensions (in) and<br>Weight (lb) |         |  |  |
| 16-0 | 16-Gauge Cold<br>Rolled Build |               | -Gauge Cold                        | □ NONE   | UL Listed<br>(Included<br>Component) | Length:                            | 172"    |  |  |
| R    |                               |               | Rolleď Build                       |          |                                      | Width:                             | 52"     |  |  |
| QTY  | Size                          | QTY           | Size                               | <u> </u> | QTY                                  | Height:                            | 32"     |  |  |
| 1    | 14" x 28"                     | 2             | 10" x 16"                          |          | 3                                    | Weight:                            | 580 lbs |  |  |