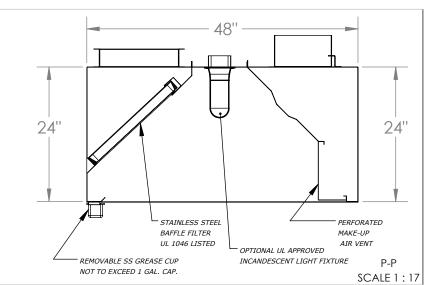

## STAINLESS STEEL EXHAUST HOOD N.S.F. LISTED. CONFORMS TO NFPA96

Hood Constructed with continuous liquid-tight weld in conformance to IMC 2012 507.7.1.

Hood material: 18 Gauge 430 STAINLESS STEEL (#3 polish) where exposed.

OBS.: Installing contractor have the responsability to ensure hood cleareance from limited-combustible and combustible materials is compliant with local code requirements.

| STANDARD COMPONENTS                     |                 |                                   |                                             |     |     |  |  |  |
|-----------------------------------------|-----------------|-----------------------------------|---------------------------------------------|-----|-----|--|--|--|
| MOUNTING BRACKET<br>12-GAUGE GALVANIZED | Grease<br>Drain | Grease Cup<br>Stainless Steel NSF | Grease Filter<br>Stainless Steel<br>UL 1046 |     |     |  |  |  |
| QTY                                     | QTY             | QTY                               | QTY Length Height                           |     |     |  |  |  |
|                                         |                 | 0 16"                             |                                             | 20" |     |  |  |  |
| 6                                       | 2               | 2                                 | 1                                           | 20" | 20" |  |  |  |
|                                         |                 |                                   | 5                                           | 25" | 20" |  |  |  |