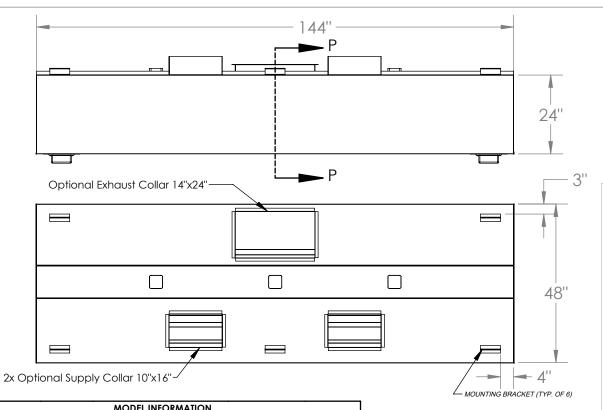

|     | MODEL INFORMATION |        |            |        |                |                 |         |  |  |  |  |  |
|-----|-------------------|--------|------------|--------|----------------|-----------------|---------|--|--|--|--|--|
| TYI | PE                | [      | DIMENSIONS |        | CFM SI         | WEIGHT          |         |  |  |  |  |  |
| ı   |                   | LENGTH | WIDTH      | HEIGHT | EXHAUST PLENUM | SUPPLY PLENUM   | 385 lbs |  |  |  |  |  |
|     | '                 | 144"   | 48"        | 24"    | 3626 @ 0.5 ESP | 2900 @ 0.12 ESP | 303 103 |  |  |  |  |  |

OBS.: Installing contractor have the responsability to ensure hood cleareance from limited-combustible and combustible materials is compliant with local code requirements.

| STANDARD COMPONENTS                     |                 |                                   |                                             |     |     |  |  |  |
|-----------------------------------------|-----------------|-----------------------------------|---------------------------------------------|-----|-----|--|--|--|
| MOUNTING BRACKET<br>12-GAUGE GALVANIZED | Grease<br>Drain | Grease Cup<br>Stainless Steel NSF | Grease Filter<br>Stainless Steel<br>UL 1046 |     |     |  |  |  |
| QTY                                     | QTY             | QTY                               | QTY Length Height                           |     |     |  |  |  |
|                                         |                 | 0 16"                             |                                             | 20" |     |  |  |  |
| 6                                       | 2               | 2                                 | 1                                           | 20" | 20" |  |  |  |
|                                         |                 |                                   | 5                                           | 25" | 20" |  |  |  |

| SUGGESTED COMPONENTS |              |                        |           |                |                        |                                    |         |  |  |
|----------------------|--------------|------------------------|-----------|----------------|------------------------|------------------------------------|---------|--|--|
|                      |              | Supply Collar          |           |                | Incandescent Light     | Shipping Crate                     |         |  |  |
| Ext                  | naust Collar | (Built-in Fire Damper) |           | Standoff       | Fixture                | Dimensions (in) and<br>Weight (lb) |         |  |  |
|                      | Gauge Cold   | 16-Gauge Cold          |           |                | UL Listed<br>(Included | Length:                            | 148"    |  |  |
| Rolled Build         |              | Rolleď Build           |           | □ NONE<br>□ 3" | Component)             | Width:                             | 52"     |  |  |
| QTY                  | Size         | QTY                    | Size      |                | QTY                    | Height:                            | 32"     |  |  |
| 1                    | 14" x 24"    | 2                      | 10" x 16" |                | 3                      | Weight:                            | 505 lbs |  |  |