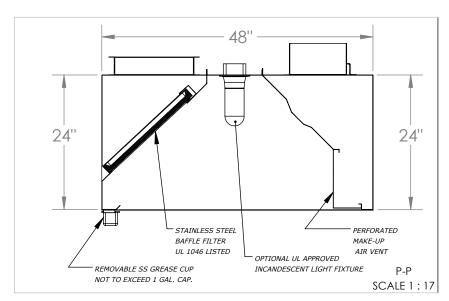

## STAINLESS STEEL EXHAUST HOOD N.S.F. LISTED. CONFORMS TO NFPA96

Hood Constructed with continuous liquid-tight weld in conformance to IMC 2012 507.7.1.

Hood material: 18 Gauge 430 STAINLESS STEEL (#3 polish) where exposed.

OBS.: Installing contractor have the responsability to ensure hood cleareance from limitedcombustible and combustible materials is compliant with local code requirements.

| STANDARD COMPONENTS                     |                 |                                   |                                             |     |        |  |  |  |  |
|-----------------------------------------|-----------------|-----------------------------------|---------------------------------------------|-----|--------|--|--|--|--|
| MOUNTING BRACKET<br>12-GAUGE GALVANIZED | Grease<br>Drain | Grease Cup<br>Stainless Steel NSF | Grease Filter<br>Stainless Steel<br>UL 1046 |     |        |  |  |  |  |
| QTY                                     | QTY             | QTY                               | QTY Length Heig                             |     | Height |  |  |  |  |
|                                         |                 |                                   | 0                                           | 16" | 20"    |  |  |  |  |
| 4                                       | 1               | 1                                 | 1                                           | 20" | 20"    |  |  |  |  |
|                                         |                 |                                   | 4                                           | 25" | 20"    |  |  |  |  |

| SUGGESTED COMPONENTS          |           |                                         |           |          |                                      |                                    |         |  |  |
|-------------------------------|-----------|-----------------------------------------|-----------|----------|--------------------------------------|------------------------------------|---------|--|--|
| Exhaust Collar                |           | Supply Collar<br>(Built-in Fire Damper) |           | Standoff | Incandescent Light                   | Shipping Crate                     |         |  |  |
|                               |           |                                         |           |          | Fixture                              | Dimensions (in) and<br>Weight (lb) |         |  |  |
| 16-Gauge Cold<br>Rolled Build |           | 16-Gauge Cold<br>Rolled Build           |           | □ NONE   | UL Listed<br>(Included<br>Component) | Length:                            | 124"    |  |  |
|                               |           |                                         |           |          |                                      | Width:                             | 52"     |  |  |
| QTY                           | Size      | QTY                                     | Size      |          | QTY                                  | Height:                            | 32"     |  |  |
| 1                             | 14" x 20" | 2                                       | 10" x 16" |          | 2                                    | Weight:                            | 426 lbs |  |  |